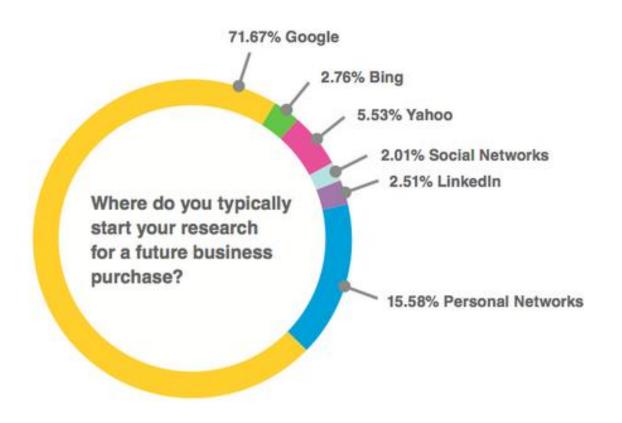

#### Where It All Begins.....

Source: The State of Demand Generation 2013, Pardot

2012 was a year of social media shake-ups, new social platforms, and a tighter integration of social media into existing business processes. As the dust of the 2012 social media scuffle settles, now is a perfect time to look back at how each social network performed. The Nielsen Group measured the performance of the major networks and we have compiled the statistics into a series of report cards. Take a look at each network's growth, monthly visitors, and estimated marketing ROI.