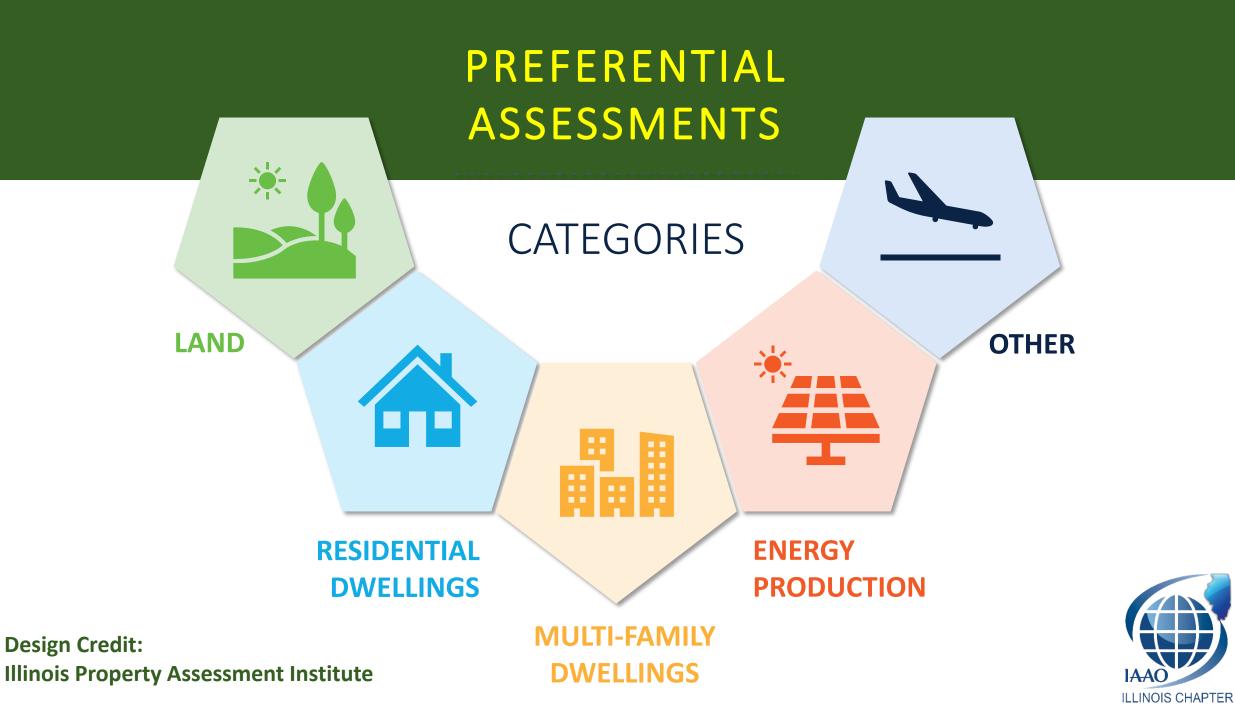

oard of Review from considering a "Motion Picture Theater" as the Highest and Best Use.
- C. Not sure.



#### POLL QUESTION: How should the Board of Review approach this?

#### A. The deed restriction DOES prevent the Board of Review from

 As a matter of law, the assessment must include the value of all the rights that have accrued to the property, not just the rights held by the present owner.

B.

C.

 Therefore, any analysis of highest and best use for this property must not exclude the consideration of a "motion picture theater" use for this property. Review hest



### **Other Examples**



- Dominant estate: 09-35-354-002
- Servient estate: 09-35-354-001
- 1.16 acre-easement to be used by the owners of the dominant estate for pasturing horses.



#### **Other Examples**















Land Subject to Conservation Rights

Wooded Acreage Assessment Transition

Conservation Stewardship Design Credit: Illinois Property Assessment Institute





## **Residential Dwellings Preferential Assessments**

Repairs and Maintenance of Residential Property

Accessibility Improvements of Residential Property

Model Homes, Townhomes, and Condominiums

Historic Residences





## Multi-Family Dwellings Preferential Assessments

Low Income Housing

Supportive Living Facilities



## **Energy Production Preferential Assessments**

) Single-Property Solar Energy Systems

Coal

Wind Energy Property

Commercial Solar Energy Systems





Airports in Counties of More than 200,000 Persons

Veterans Organization Property

Fraternal Organization Property

3

Qualified Commercial and Industrial